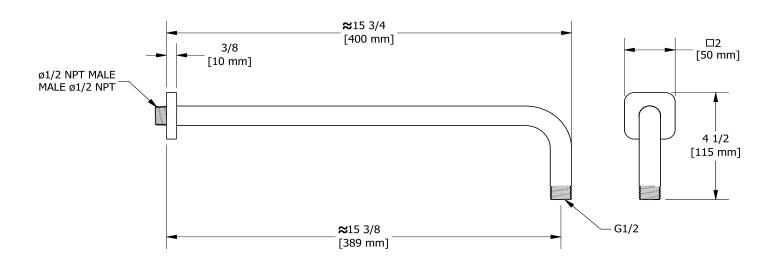

40 cm (16") shower arm **574** 

## **Descriptions**

• Shower arm with Salome flange with set screw

• ½" inlet male NPT